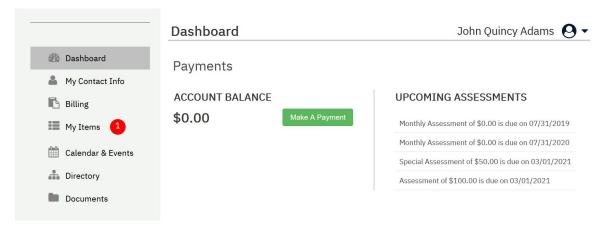

## HOMEOWNER PORTAL INFORMATION

Open your internet browser and go to

On the right side of your screen under Log In, enter the Email and Password sent with this correspondence.

You will log into the "Dashboard" which gives you an overview of your upcoming Assessments.

Billing: This menu takes you to payment options and shows you your payment history

My Items: This menu will show you the status of any inquiries or service requests you have made through the

"Other Request" menu (see below).

My Items: This menu gives you ways to communicate with us electronically. Options include Billing Question,

General Question, and Service/Maintenance Request.